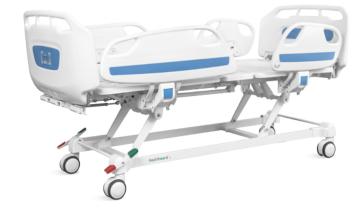

### FEATURES AND HIGHLIGHTS

#### Welding | Chassis

Panasonic robotic ensure, 360° full smooth wedlding Solid bed base made of 5.0 mm stamped rotating plate.

#### Wheels

TPR tire no worn out after running 30 km, save anti-winding hard shell, united forming without bolts. Pass dynamic test: Bearing 120 kg, run 30 km and pass obstacles 500 time.