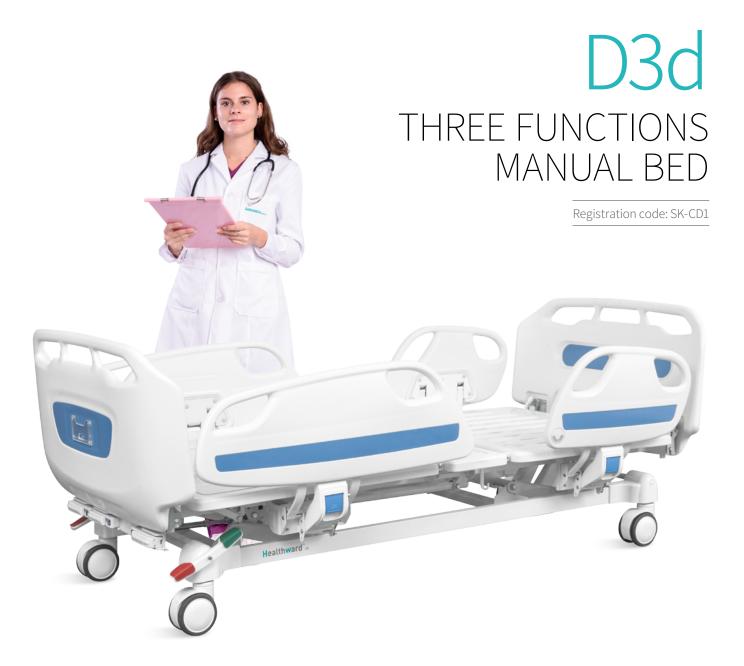

# D3d

#### Design

Extra long and height head foot board, with curve surrounded design, provide conforting feeling for patients.

#### Guardrail

Tuck away side rail with angle indicator.

#### Head & Foot Board

Head and foot board can be reversable, extra height design, size: 1000\*563mm; ABS Grace Bed Ends with Safe Lock, automatic lock without any manual operation on lock, on/off removable mark on hook lock.