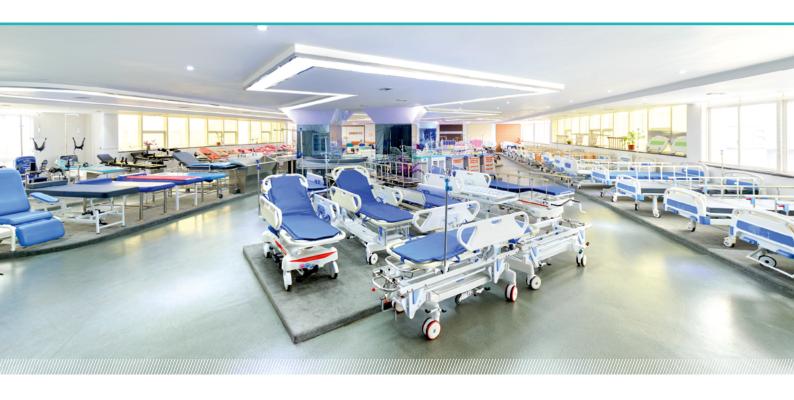

### FEATURES AND HIGHLIGHTS

### Technical parameters

| <ul><li>External size (LxWxH)</li></ul>  | 2245x1090x435-745 mm |
|------------------------------------------|----------------------|
| <ul> <li>Mattress platform</li> </ul>    | 1925x900 mm          |
| <ul> <li>Safe working load</li> </ul>    | 250 kg               |
| <ul> <li>Back-rest adjustment</li> </ul> | 0-75° (±10°)         |
| Knee-rest adjustment                     | 0-35° (±10°)         |

### Technical configuration

| ✓ Manual Cranks                           | 3pcs |
|-------------------------------------------|------|
| ☑ 5" Double Side Castors, Central Locking | 4pcs |
| ☑ ABS Grace Side Rail Extra Height        | 1set |
| ☑ ABS Grace Bed Ends with Safe Lock       | 1set |
| ☑ Central Locking Pedal                   | 2pcs |
| ☑ IV Pole                                 | 1set |
| ✓ IV Pole Prevision                       | 4pcs |
| ☑ Drainage Hook                           | 2pcs |