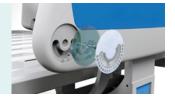

#### Head & Foot Board

Head and foot board can be reversable, extra height design, size: 1000\*563mm; ABS Grace Bed Ends with Safe Lock, automatic lock without any manual operation on lock, on/off removable mark on hook lock.