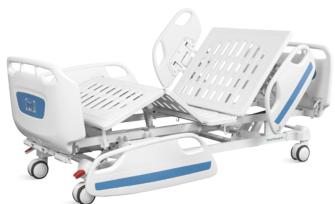

### FEATURES AND HIGHLIGHTS

#### Design

Extra long and height head foot board, with curve surrounded design, provide conforting feeling for patients.

#### Head & Foot Board

Head and foot board can be reversable, extra height design, size: 1000\*563mm; ABS Grace Bed Ends with Safe Lock, automatic lock without any manual operation on lock, on/off removable mark on hook lock.