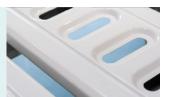

#### Guardrail

Tuck away side rail with angle indicator.

#### **Angle Indicator**

Patented angle indicator.