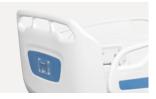

#### **Hand Control**

Retractable hand crank, 100,000 times remaining intact Extreme protection device, sounds when tipped to the max position, Strong pallets to increase the bed height adjustment (435-745mm).