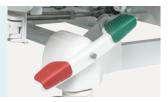

#### Guardrail

Tuck away side rail with angle indicator.

#### **Angle Indicator**

Patented angle indicator.