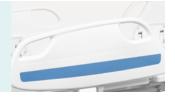

#### Guardrail

Tuck away side rail with angle indicator.

#### **Angle Indicator**

Patented angle indicator.