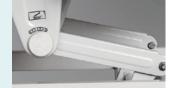

#### **Hand Control**

Retractable hand crank, 100,000 times remaining intact Extreme protection device, sounds when tipped to the max position, Strong pallets to increase the bed height adjustment (435-745mm).