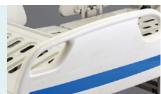

#### Design

Extra long and height head foot board, with curve surrounded design, provide conforting feeling for patients.

#### Head & Foot Board

Head and foot board can be reversable, extra height design, size: 1000\*563mm; ABS Grace Bed Ends with Safe Lock, automatic lock without any manual operation on lock, on/off removable mark on hook lock.