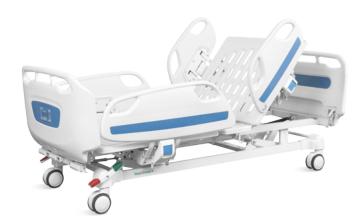

### FEATURES AND HIGHLIGHTS

#### Design

Extra long and height head foot board, with curve surrounded design, provide conforting feeling for patients.

#### Head & Foot Board

Head and foot board can be reversable, extra height design, size: 1000\*563mm; ABS Grace Bed Ends with Safe Lock, automatic lock without any manual operation on lock, on/off removable mark on hook lock.