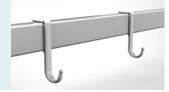

ming platform, smooth surface no welding scar, bearing 250KG load. Option resin X-ray translucent platform.



#### Guardrail

Tuck away side rail with angle indicator.



#### Head & Foot Board

Head and foot board can be reversable, extra height design, size: 1000\*563mm; ABS Grace Bed Ends with Safe Lock, automatic lock without any manual operation on lock, on/off removable mark on hook lock.



#### Wheels

TPR tire no worn out after running 30 km, save anti-winding hard shell, united forming without bolts. Pass dynamic test: Bearing 120 kg, run 30 km and pass obstacles 500 time.



#### **Durable Brakes**

Break spring keep qualified after 10,000 times uninteruped break.



#### **Angle Indicator**

Patented angle indicator.



#### **Drainage Hooks**

Mobile plastic drainage hooks.



#### IV pole

Stainless Steel Column with plastic hook.

















Design

Research

Manufacturing

Maintenance

Service



#### USA

Saikang Medical Technology, Inc. 17800 Castleton St Ste 180, City of Industry, 91748, California. Tel.: +1 949648 2776

#### United Kingdom

**UK Healthward International Ltd.**Dept. 111, 196 High Road Wood
Green, N22 8HH, London.
Tel.: +44 2032399738

#### Russia

**Saikang Medical Russia LLC** Truda 174, 454080 Chelyabinsk. Tel.: +7 (351) 2145566 / 8811 / 1516

#### East Africa

Saikang Medical Solutions Ltd. Viraj Complex Unit 3, Mombasa Road, P.O. Box 14262-00800, Nairobi. Kenya. Tel.: +254 733 704 690

#### Middle East

Saikang Medical Supplies LLC X22-S03 England Cluster, International City, Dubai. United Arab Emirates. Tel.: +20 128 8962497

#