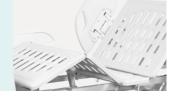

#### Design

Extra long and height head foot board, with curve surrounded design, provide conforting feeling for patients.

#### Head & Foot Board

Head and foot board can be reversable, extra height design, size: 1000\*563mm; ABS Grace Bed Ends with Safe Lock, automatic lock without any manual operation on lock, on/off removable mark on hook lock.